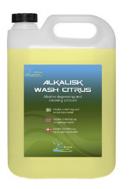

## **Alkalisk Wash Citrus**

Used to clean most surfaces such as all types of facades, boats, cars, campers and trailers, trucks, ma-chinery, floors, walls, roofs etc. This product dissolves general dirt, soot, algae, oil, grease, exhaust emissions, insects etc. 205005 - 5L 205025 - 25L