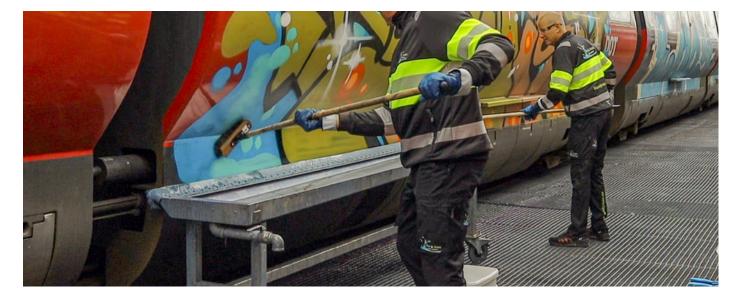

## TRANSPORT - REMOVING GRAFFITI

# Graffiti Remover 21 flytande

Used to remove graffiti from industrial painted surfaces such as trains, subways, trams, buses, metal facades, etc. Works great even on absorbent materials where you have a sensitive painted surface to take into account when cleaning.

## **Graffiti Remover 21 Gel**

Used to remove graffiti on surfaces with industrial paint such as trains, metros, trams, busses, sheet metal facades etc. Also works well on absorbent material. 336005 - 5L 336011 - 10L336026 - 25L

## **Graffiti Remover Blue N**

Graffiti remover in gel form used to remove graffiti externally on trains, subways and trams. 332010 – 10L 332600 – 600L

## **Graffiti Remover Train N**

used to remove graffiti on the exteriors of trains, metros and trams. Approved by most train manufacturers in Europe. 383005 – 5L 383010 – 10L

## **Graffiti Remover Train F**

For use on the exteriors of trains, metros and trams. 380010 - 10L 380700 - 1000L