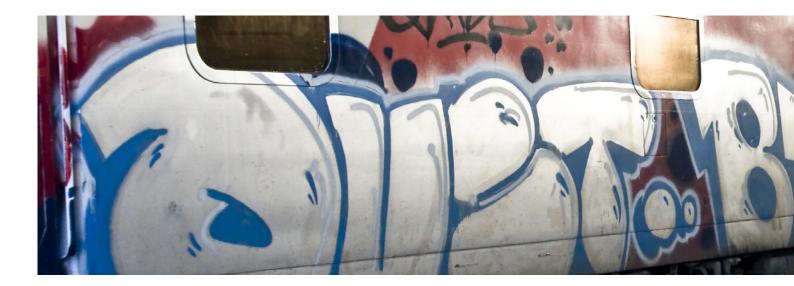

#### Graffiti removal

If you need to remove graffiti quickly, easily and efficiently, we have a number of effective products that quickly remove both graffiti and shading, while treating the surface so that it is harder for future graffiti to take hold.