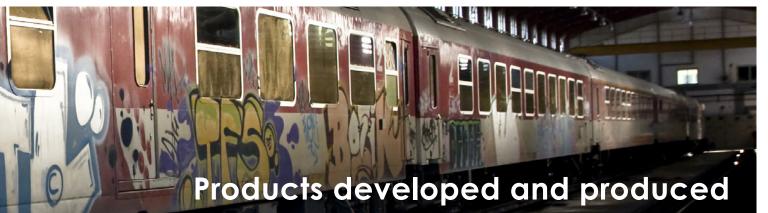

#### Graffiti removal

If you need to remove graffiti quickly, easily and efficiently, we have a number of effective products that quickly remove both graffiti and shading, while treating the surface so that it is harder for future graffiti to take hold.