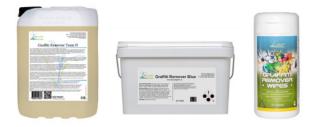

#### Graffiti removal

If you need to remove graffiti quickly, easily and efficiently, we have a number of effective products that quickly remove both graffiti and shading, while treating the surface so that it is harder for future graffiti to take hold.

#### See back cover for product list