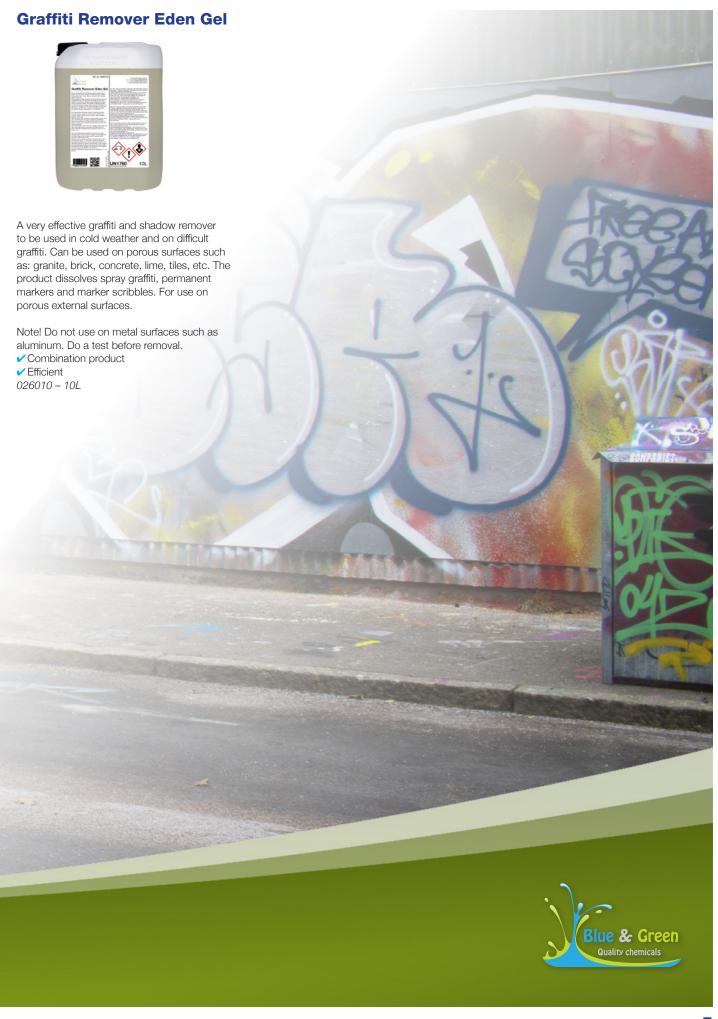

s etc.

- Effective and fast-acting on marker and aniline
- ✓ Removes "shadows"
- ✓ Saves time on cleaning
- ✓ Thixotropic to avoid running
- ✓ Economical

3831004 - 1L

3831006 - 5L

#### **Ink Remover Shadow**



Used to remove hard to clean marker and aniline from laminate, hard painted surfaces, galvanised lockers etc.

- Effective and fast-acting on marker and aniline
- ✓ Removes "shadows"
- ✓ Saves time on cleaning

3831005 – 5L

3831025 - 25L

#### **Mr Perfect**



The product is used to remove marker, stearin, spray paint, glue residue, rubber marks, oil, grease, soot, nail polish, chewing gum grass, etc.

Can be used on all hard & soft color-fast and material-resistant surfaces such as e.g. floors, facades, tiles, metals, textiles, etc.

✓ Low odor

✓ Aromatic free

224003 - 1L





# **Experts in cleaning agents for the professional market**

We have one of the market's widest product ranges – and with many years of experience in both development, production and sales of effective cleaning products – which we sell to the European market. The head office is in Sweden, with sales offices in Denmark and Norway as well as an extensive network of dealers.

# **Philosophy**

Blue & Green aims to deliver products of the highest quality at the right price - with the least possible environmental impact. We have a great focus on the environmental impact when we develop and produce our product range. It is important to us that our products are efficient in our customers application with the least environmental impact.

That is why we have several different environmental lab