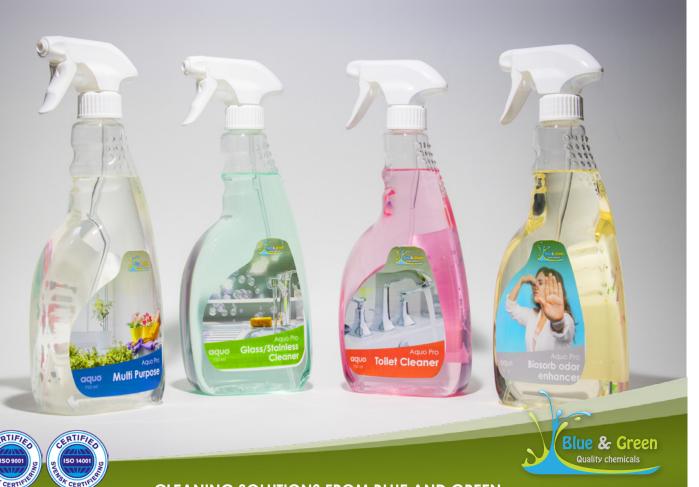

## AQUO

A unique refill system – practical and healthy for both the economy and the environment.

AQUO refill system is a new smart, efficient and high-tech cleaning concept that includes four daily cleaning products, packaged in practical and ergonomic trigger spray bottles with associated super-concentrated refill ampoules.

## Aquo Pro

**Glass/Stainless Cleaner** 

Aquo Pro Glass/Stainless Cleaner is used for daily cleaning of glass surfaces, mirrors and stainless steel surfaces.

3871030 750 ML, Bottle with trigger 3871013 Refills 10 ml – 50 pcs

## **Pro Toilet Cleaner**

Aquo Pro Toilet Cleaner is used for daily cleaning of all surfaces that can withstand water.

3871031 750 ML, Bottle with trigger 3871014 Refills 10 ml – 50 pcs

## Aquo Pro **Multi Purpose**

Aquo Pro Multi Purpose is used for daily cleaning of all water-resistant surfaces.

3871029 750 ML, Bottle with trigger 38710121 Refills 10 ml – 60 pcs

Aquo Pro

**Biosorb Odor Enhancer** 

Unscented odor enhancers for spaces with an unpleasant odor.

304002 750 ML, Bottle with trigger